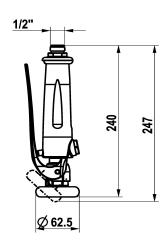

## Technical Data

| Spray: Flow rate |  |  |
|------------------|--|--|
| Connection       |  |  |
| Color code       |  |  |
| Faucet_typ       |  |  |

| 15 l/min (3 bar) |  |
|------------------|--|
| G 1/2"           |  |
| graphite gray    |  |
| Spare part       |  |