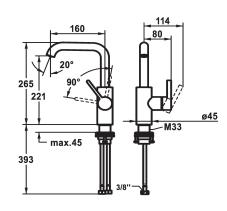

### **Technical Data**

| Flow rate              |  |
|------------------------|--|
| Pop-up_valve           |  |
| Connection             |  |
| Spout                  |  |
| Handling               |  |
| Color code             |  |
| Installation_type      |  |
| Faucet_typ             |  |
| Design                 |  |
| Dimension Height       |  |
| G_Acoustic group       |  |
| Projection_A           |  |
| Energy Label           |  |
| Dimension Water outlet |  |
| material               |  |
|                        |  |

### 4.7 l/min (3 bar)

without pop-up valve

Flexible connection hoses

swivel

side lever

matt black

Pillar installation

Lever mixer

L-Spout

265

A 160

А 221