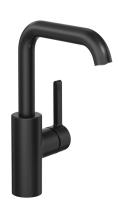

### KWC BEVO

Lever mixer – Washbasin

### Modell-Linie: BEVO | 12.421.142.176FL

Taps | Manual taps

### 3600003631

matt black, A160, flexible connection hoses, with Push Open

  \* EcoProtect water-saving device

  \* Swivel spout 120°, extensible to 360°

   Neoperl® Caché® CS, Coin Slot

  \* OptimalSpace ample space for washing or working

# brushed steel

Color code

- \* KWC cartridge M 35 S with ceramic discs
- flow rate and temperature continuously variable \* Flexible connection hoses %"
- $\ensuremath{^{\star}}$  QuickInstallation Fastening via threaded connection with locking
- screws
  \* Mounting hole size ø35 mm