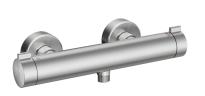

# KWC Thermostatic mixer - Shower

# Modell-Linie: SHOWERCULTURE | 26.009.130.177

Showers | Manual shower

## KWC-No.

3600003721 matt black, AD 150  $\pm 20,$  without hand shower and hose

 $\ensuremath{\texttt{3600003734}}\xspace$  brushed steel, AD 150 ±20, without spray head and hose

\* Thermostat mixer design / style \* EcoProtect - water-saving device \* TouchProtect - anti-scald protection thanks to the "double skin"

# Color code

matt black

brushed steel

\* Intrinsically safe against backflow \* Thermostatic precision control unit

- constant water temperature (even when mains pressure fluctuates)

- fast response \* Wall connections ½" x ¾", without shut-off valve eccentric 10 mm