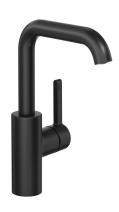

# **KWC** BEVO

Lever mixer – Washbasin

### Modell-Linie: BEVO | 12.421.652.176FL

Taps | Manual taps

#### 3600003631

matt black, A160, flexible connection hoses, with Push Open

  \* EcoProtect water-saving device

  \* Swivel spout 120°, extensible to 360°

   Neoperl® Caché® CS, Coin Slot

  \* OptimalSpace ample space for washing or working

- \* KWC cartridge M 35 S