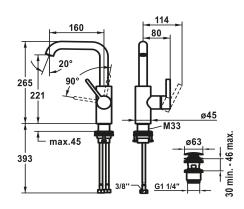

# 4.7 l/min (3 bar)

with Push open

Flexible connection hoses

swivel

side lever

matt black

Pillar installation

Lever mixer

L-Spout

265

A 160

Α

221

Brass

NEW