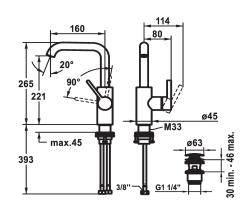

## **Technical Data**

| Flow rate              |  |
|------------------------|--|
| Pop-up_valve           |  |
| Connection             |  |
| Spout                  |  |
| Handling               |  |
| Color code             |  |
| Installation_type      |  |
| Faucet_typ             |  |
| Design                 |  |
| Dimension Height       |  |
| G_Acoustic group       |  |
| Projection_A           |  |
| Energy Label           |  |
| Dimension Water outlet |  |
| material               |  |
| -                      |  |

with Push open

Flexible connection hoses

swivel

side lever

matt black

Pillar installation

Lever mixer

L-Spout

265

A 160

Α 221

Brass

NEW