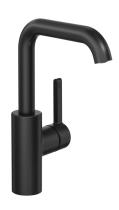

### **KWC** BEVO

Lever mixer – Washbasin

### Modell-Linie: BEVO | 12.421.652.176FL

Taps | Manual taps

### 3600003631

matt black, A160, flexible connection hoses, with Push Open

  \* EcoProtect water-saving device

  \* Swivel spout 120°, extensible to 360°

   Neoperl® Caché® CS, Coin Slot

  \* OptimalSpace ample space for washing or working

- \* KWC cartridge M 35 S