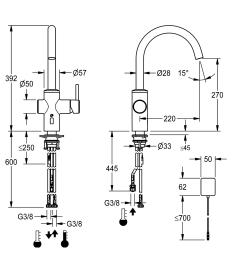

## **Technical Data**

| Electronical control   | Automatic, low-contact    |          |
|------------------------|---------------------------|----------|
| Connection             | Flexible connection hoses | K 2      |
| Spout                  | swivel                    | <u> </u> |
| Power supply           | mains receiver            |          |
| Color code             | stainless steel           |          |
| Installation type      | Pillar installation       |          |
| Faucet_typ             | Electronic                |          |
| Design                 | J-Spout                   |          |
| Measure Height         | 392                       |          |
| Energysaving           | low pressure              |          |
| Projection A           | A 220                     |          |
| Dimension Water outlet | 270                       |          |
| material               | stainless steel           |          |