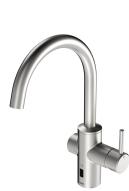

# **KWC** BISTRO E

Lever mixer – Automatic mixer tap, low-touch – Kitchen – Low pressure

#### Modell-Linie: BISTRO E | 10.581.132.700FL

Taps | Electronic taps

#### 3600001628

stainless steel, A 220, flexible connection hoses, surface-mounted power supply unit

\* hybrid tap, low-touch, kitchen \* Made of stainless steel

- \* Swivel spout fixe, extensible to 50°, 120° and or 360° Neoperl® Caché® laminar
- \* OptimalSpace ample space for washing or working \* Cartridge with ceramic discs

- flow rate and temperature continuously variable
  \* Opto-electronic sensor
- \* Flexible connection hoses 3/8" \* QuickInstallation - Fastening via threaded connection with locking

- time-controlled water runtime - pre-set water temperature \* Electrovalve

- screws \* Mounting hole size ø35 mm

- \* Scope of delivery: Mains receiver 100-240 V