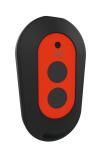

## Modell-Linie: BISTRO E | 10.581.132.700FL

Taps | Electronic taps

Bidirectional remote control for electronical fittings F3 and F5

**2030036654** ACEX9005

2-button remote control for fittings F3 and F5

**2030036849** ACEX9004