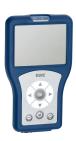

## Modell-Linie: BISTRO E | 10.581.132.700FL

Taps | Electronic taps

Bidirectional remote control for electronical fittings F3 and F5

**2030036654** ACEX9005

2-button remote control for fittings F3 and F5

**2030036849** ACEX9004