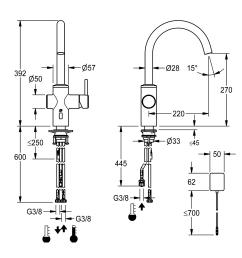

# **Technical Data**

| Electronical control   |   |  |
|------------------------|---|--|
| Connection             |   |  |
| Spout                  |   |  |
| Power supply           |   |  |
| Color code             |   |  |
| Installation type      |   |  |
| Faucet_typ             |   |  |
| Design                 |   |  |
| Dimension Height       |   |  |
| Energysaving           |   |  |
| Projection A           |   |  |
| Dimension Water outlet |   |  |
| material               | _ |  |

| Automatic, low-contact    |
|---------------------------|
| Flexible connection hoses |
| swivel                    |
| mains receiver            |
| stainless steel           |
| Pillar installation       |
| Electronic                |
| J-Spout                   |
| 392                       |
| low pressure              |
| A 220                     |
| 270                       |
| stainless steel           |
| ·                         |