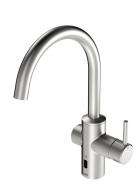

# **KWC** BISTRO E

Lever mixer – Automatic mixer tap, low-touch – Kitchen – Low pressure

## Modell-Linie: BISTRO E | 10.581.132.700FL

Taps | Electronic taps

#### 3600001628

stainless steel, A 220, flexible connection hoses, surface-mounted power supply unit

- \* hybrid tap, low-touch, kitchen \* Made of stainless steel
- \* Swivel spout fixe, extensible to 50°, 120° and or 360° Neoperl® Caché® laminar
- \* OptimalSpace ample space for washing or working \* OptimalSpace - an \* Cartridge - with ceramic discs
- flow rate and temperature continuously variable
  \* Opto-electronic sensor

- time-controlled water runtime pre-set water temperature \* Electrovalve

- \* Flexible connection hoses 3/8"
- \* QuickInstallation Fastening via threaded connection with locking
- screws
  \* Mounting hole size ø35 mm
- \* Scope of delivery: Mains receiver 100-240 V