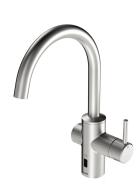

### **KWC** BISTRO E

Lever mixer – Automatic tap, low-touch – Kitchen

#### Modell-Linie: BISTRO E | 10.581.102.700FL

#### KWC-No.

stainless steel, A 220, flexible connection hoses, battery

- \* Hybrid tap, low-touch, kitchen \* Made of stainless steel \* Swivel spout fixe, extensible to 50°, 120° and or 360°
- Neoper® Caché® laminar
   \*OptimalSpace ample space for washing or working
   \*Cartridge

- with ceramic discs flow rate and temperature continuously variable

- pre-set water temperature

  \* Electrovalve

  \* Flexible connection hoses 3/8"

  \* QuickInstallation Fastening via threaded connection with locking

- \* Mounting hole size ø35 mm

  \* Scope of delivery:

   Battery compartment including 6 V lithium CRP2 battery for installation under the sink

\* Opto-electronic sensor - time-controlled water runtime