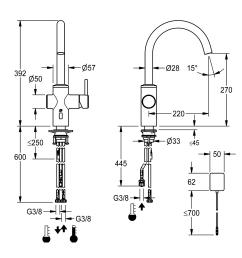

#### Technical Data

| Electronical control   |  |
|------------------------|--|
| Connection             |  |
| Spout                  |  |
| Power supply           |  |
| Handling               |  |
| Color code             |  |
| Installation type      |  |
| Faucet_typ             |  |
| Design                 |  |
| Dimension Height       |  |
| Projection A           |  |
| Dimension Water outlet |  |
| material               |  |
|                        |  |

| Automatic, low-contact    |  |
|---------------------------|--|
| Flexible connection hoses |  |
| swivel                    |  |
| battery                   |  |
| side lever                |  |
| stainless steel           |  |
| Pillar installation       |  |
| Electronic                |  |
| J-Spout                   |  |
| 392                       |  |
| A 220                     |  |
| 270                       |  |
| stainless steel           |  |
|                           |  |