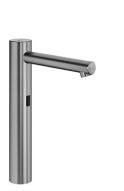

### KWC ONO E Automatic tap, touchless – Washbasin

#### 3600001587

stainless steel, A 180, flexible connection hoses, without drain fitting, battery, with mixing

- \* Automatic, non-contact, basin opto-electronic controlled \* For top-mounted basins \* Made of stainless steel

- \* With mixing
- adjustable, twist-proof temperature stop \* EcoProtect water-saving device

- \* Control electronics
   \* Control electronics
   \* 24-hour hygiene flushing adjustable
   \* Safety shutdown in case of continuous reflection
   \* Storage of statistical data
   \* Fixed spout

# NEW

- Neoperl® Perlator® SSR, swivelling jet regulator \* Electrovalve \* Flexible connection hoses 3/8" \* QuickInstallation Fastening via threaded connection M33 x 1.5 with lecting scenue
  - with locking screws
  - \* Mounting hole size ø35 mm \* Scope of delivery:

### **Technical Data**

| Electronical_control | Automatic, non-contact |          |
|----------------------|------------------------|----------|
| Connection           | Spare parts 1          | $\wedge$ |
| Spout                | fixed                  |          |
| Power_supply         | battery                |          |
| Color code           | stainless steel        |          |
| Installation_type    | for top-mounted sinks  |          |
| Faucet_typ           | Electronic             |          |
| Dimension Height     | 295                    |          |
| Projection_A         | A 180                  |          |