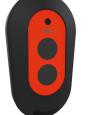

- Scope of delivery:
  Battery compartment including battery 6V Lithium CRP2 for mounting under the washbasin
  Order separately (optional or if required):
  Possibility of parameterization via bidirectional remote control, or C-module (3600001331) with an app

# Modell-Linie: ONO E | 12.576.013.700FL Taps | Electronic taps

Bidirectional remote control for electronical fittings F3 and F5

2-button remote control for fittings F3 and F5

C module

2030036654 ACEX9005

**2030036849** ACEX9004

**3600001331** ACEX9020