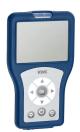

- Scope of delivery:
  Battery compartment including battery 6V Lithium CRP2 for mounting under the washbasin
  Order separately (optional or if required):
  Possibility of parameterization via bidirectional remote control, or C-module (3600001331) with an app

# Modell-Linie: ONO E | 12.576.013.700FL Taps | Electronic taps

Bidirectional remote control for electronical fittings F3 and F5

2-button remote control for fittings F3 and F5

C module

2030036654 ACEX9005

**2030036849** ACEX9004

**3600001331** ACEX9020