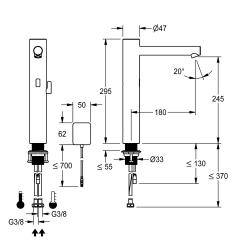

### **Technical Data**

| Electronical_control | Automatic, non-contact |          |
|----------------------|------------------------|----------|
| Connection           | Spare parts 1          | $\wedge$ |
| Spout                | fixed                  |          |
| Power_supply         | battery                |          |
| Color code           | stainless steel        |          |
| Installation_type    | for top-mounted sinks  |          |
| Faucet_typ           | Electronic             |          |
| Dimension Height     | 295                    |          |
| Projection_A         | A 180                  |          |