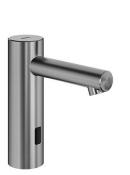

#### 3600001584

stainless steel, A 125, flexible connection hoses, without drain fitting, surface-mounted power supply unit, with mixing

- \* Automatic, non-contact, basin opto-electronic controlled \* Made of stainless steel \* With mixing adjustable, twist-proof temperature stop \* EcoProtect water-saving device \* Control electronics 2.4 hoir suprising adjustable

- 24-hour hygiene flushing adjustable
  Safety shutdown in case of continuous reflection
  Storage of statistical data
- \* Fixed spout

## **Technical Data**

| Electronical control | Automatic, non-contact |          |
|----------------------|------------------------|----------|
| Connection           | Spare parts 1          | $\wedge$ |
| Spout                | fixed                  |          |
| Power supply         | mains receiver         |          |
| Color code           | stainless steel        |          |
| Installation type    | Pillar installation    |          |
| Faucet_typ           | Electronic             |          |
| Dimension Height     | 165                    |          |
| Projection A         | A 125                  |          |
|                      |                        |          |