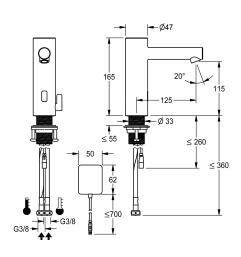

## **Technical Data**

| Electronical control | Automatic, non-contact |          |
|----------------------|------------------------|----------|
| Connection           | Spare parts 1          | $\wedge$ |
| Spout                | fixed                  |          |
| Power supply         | mains receiver         |          |
| Color code           | stainless steel        |          |
| Installation type    | Pillar installation    |          |
| Faucet_typ           | Electronic             |          |
| Dimension Height     | 165                    |          |
| Projection A         | A 125                  |          |
|                      |                        |          |

## NEW

- Neoperl® Perlator® SSR, swivelling jet regulator \* Electrovalve \* Flexible connection hoses 3/8" \* QuickInstallation Fastening via threaded connection M33 x 1.5 with locking screws \* Mounting hole size c25 mm

- with locking screws \* Mounting hole size ø35 mm \* Scope of delivery: Mains receiver 100-240 V AC 6.75 V DC \* Order separately (optional or if required): Possibility of parameterization via bidirectional remote control, or C-module (3600001331) with an app