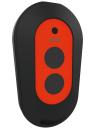

# Modell-Linie: ONO E | 12.576.022.700FL Taps | Electronic taps

Bidirectional remote control for electronical fittings F3 and F5

2-button remote control for fittings F3 and F5

2030036654 ACEX9005

**2030036849** ACEX9004