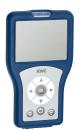

- with locking screws \* Mounting hole size ø35 mm \* Scope of delivery: Mains receiver 100-240 V AC 6.75 V DC \* Order separately (optional or if required): Possibility of parameterization via bidirectional remote control, or C-module (3600001331) with an app

# Modell-Linie: ONO E | 12.576.022.700FL Taps | Electronic taps

Bidirectional remote control for electronical fittings F3 and F5

2-button remote control for fittings F3 and F5

2030036654 ACEX9005

**2030036849** ACEX9004