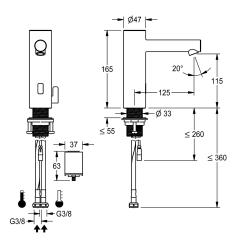

#### **Technical Data**

| Flow rate            |  |
|----------------------|--|
| Electronical control |  |
| Connection           |  |
| Spout                |  |
| Power supply         |  |
| Color code           |  |
| Installation type    |  |
| Faucet_typ           |  |
| Dimension Height     |  |
| Acoustic group       |  |
| Projection A         |  |
| Energy label         |  |

| 4.8 I/min (3 bar)      |
|------------------------|
| Automatic, non-contact |
| Spare parts1           |
| fixed                  |
| battery                |
| stainless steel        |
| Pillar installation    |
| Electronic             |
| 165                    |
| I                      |
| A 125                  |
| A                      |
|                        |