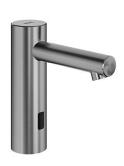

#### KWC ONO E

Automatic tap, touchless – Washbasin

#### Modell-Linie: ONO E | 12.576.012.700FL

#### KWC-No.

stainless steel, A 125, flexible connection hoses, without drain fitting, battery, with mixing

- \* Automatic, non-contact, basin
   opto-electronic controlled
  \* Made of stainless steel
  \* With mixing
   adjustable, twist-proof temperature stop
  \* EcoProtect water-saving device
  \* Control electronics

- 24-hour hygiene flushing adjustable Safety shutdown in case of continuous reflection

- Storage of statistical data \* Fixed spout Neoperl® Perlator® SSR, swivelling jet regulator

- \* Electrovalve

  \* Flexible connection hoses 3/8"

  \* QuickInstallation Fastening via threaded connection M33 x 1.5

  with locking screws

  \* Mounting hole size ø35 mm

  \* Scope of delivery:

   Battery compartment including battery 6V Lithium CRP2 for mounting under the was phasin