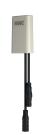

|  |
| Spout                |  |
| Power supply         |  |
| Color code           |  |
| Installation type    |  |
| Faucet_typ           |  |
| Dimension Height     |  |
| Acoustic group       |  |
| Projection A         |  |
| Energy label         |  |

| 4.8 I/min (3 bar)      |
|------------------------|
| Automatic, non-contact |
| Spare parts1           |
| fixed                  |
| battery                |
| stainless steel        |
| Pillar installation    |
| Electronic             |
| 165                    |
| I                      |
| A 125                  |
| A                      |
|                        |







## **Optional Accessories**



### KWC ONO E

Automatic tap, touchless – Washbasin

# Modell-Linie: ONO E | 12.576.012.700FL Taps | Electronic taps







Bidirectional remote control for electronical fittings F3 and F5

**2030036654** ACEX9005

2-button remote control for fittings F3 and F5

**2030036849** ACEX9004

C module

**3600001331** ACEX9020