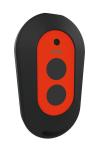

# Modell-Linie: ONO E | 12.576.012.700FL Taps | Electronic taps

Bidirectional remote control for electronical fittings F3 and F5

**2030036654** ACEX9005

2-button remote control for fittings F3 and F5

**2030036849** ACEX9004