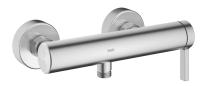

KWC AVA E Lever mixer – Shower

### Modell-Linie: AVA E | 21.452.480.700 Showers | Manual shower

flow rate and temperature continuously variable
\* Wall connections ½" x ¾", without shut-off valve eccentric 10 mm

Spray outlet: Acoustic group

Spray outlet: Flow rate

\* Lever mixer \* Made of stainless steel \* Intrinsically safe against backflow \* KWC cartridge with safety device M 35 OP

# 17 l/min (3bar) side lever stainless steel Wall mounted Lever mixer 30 Ш 150+/-20 stainless steel

- with ceramic discs