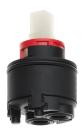

KWC AVA E Lever mixer – Shower

### Modell-Linie: AVA E | 21.452.480.700 Showers | Manual shower





flow rate and temperature continuously variable
\* Wall connections ½" x ¾", without shut-off valve eccentric 10 mm

### KWC-No.

### 125685

stainless steel, AD 150  $\pm 20,$  without spray head and hose

Technical Data

Handling

Color code

Installation type Faucet\_typ

Measure Height

Connection measure

Spray outlet: Acoustic group

Spray outlet: Flow rate

\* Lever mixer \* Made of stainless steel \* Intrinsically safe against backflow \* KWC cartridge with safety device M 35 OP

# 17 l/min (3bar) side lever stainless steel Wall mounted Lever mixer 30 Ш 150+/-20 stainless steel

- with ceramic discs

### **Spare Parts**

material



## Cartridge M 35 OP

538331 Z.537.710