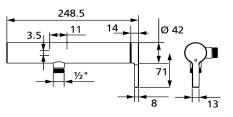

### Modell-Linie: AVA E | 21.452.480.700 Showers | Manual shower

flow rate and temperature continuously variable
\* Wall connections ½" x ¾", without shut-off valve eccentric 10 mm

### 125685

stainless steel, AD 150  $\pm 20,$  without spray head and hose

Technical Data

Handling

Color code

Installation type Faucet\_typ

Measure Height

Connection measure

# 17 l/min (3bar) side lever stainless steel Wall mounted Lever mixer 30 Ш 150+/-20 stainless steel

- with ceramic discs