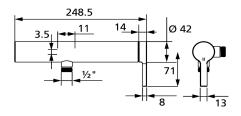

#### 125685

stainless steel, AD 150  $\pm$ 20, without spray head and hose

- \* Lever mixer

  \* Made of stainless steel

  \* Intrinsically safe against backflow

  \* KWC cartridge with safety device M 35 OP

- with ceramic discs flow rate and temperature continuously variable \* Wall connections ½" x ¾", without shut-off valve eccentric 10 mm

## Technical Data

| Spray outlet: Flow rate      |  |  |  |
|------------------------------|--|--|--|
| Handling                     |  |  |  |
| Color code                   |  |  |  |
| Installation type            |  |  |  |
| Faucet_typ                   |  |  |  |
| Dimension Height             |  |  |  |
| Spray outlet: Acoustic group |  |  |  |
| Connection measure           |  |  |  |
| material                     |  |  |  |

| 17 l/min (3bar) |  |  |
|-----------------|--|--|
| side lever      |  |  |
| stainless steel |  |  |
| Wall mounted    |  |  |
| Lever mixer     |  |  |
| 30              |  |  |
| II              |  |  |
| 150+/-20        |  |  |
| stainless steel |  |  |