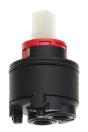

variable \* Wall connections ½" x ¾", without shut-off valve eccentric 10 mm

## Technical Data

| Spray outlet: Flow rate      |  |  |  |
|------------------------------|--|--|--|
| Handling                     |  |  |  |
| Color code                   |  |  |  |
| Installation type            |  |  |  |
| Faucet_typ                   |  |  |  |
| Dimension Height             |  |  |  |
| Spray outlet: Acoustic group |  |  |  |
| Connection measure           |  |  |  |
| material                     |  |  |  |

| 17 l/min (3bar) |  |  |
|-----------------|--|--|
| side lever      |  |  |
| stainless steel |  |  |
| Wall mounted    |  |  |
| Lever mixer     |  |  |
| 30              |  |  |
| II              |  |  |
| 150+/-20        |  |  |
| stainless steel |  |  |

## **Spare Parts**



## Cartridge M 35 OP

**538331** Z.537.710