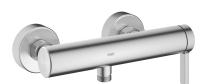

# KWC AVA E

Lever mixer – Shower

## Modell-Linie: AVA E | 21.452.480.700

Showers | Manual shower

#### 125685

stainless steel, AD 150  $\pm$ 20, without spray head and hose

- \* Lever mixer

  \* Made of stainless steel

  \* Intrinsically safe against backflow

  \* KWC cartridge with safety device M 35 OP

- with ceramic discs flow rate and temperature continuously variable \* Wall connections ½" x ¾", without shut-off valve eccentric 10 mm