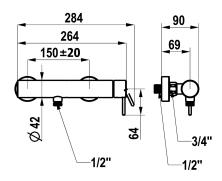

#### 125646

stainless steel, AD 150  $\pm$ 20, without spray head and hose

- \* Lever mixer

  \* Made of stainless steel

  \* Intrinsically safe against backflow

  \* KWC cartridge with safety device M 35 OP

### Color code

stainless steel

- with ceramic discs
- flow rate and temperature continuously variable
  \* Wall connections ½" x ¾", without shut-off valve eccentric 10 mm

## Technical Data

| Spray outlet: Flow rate      |  |
|------------------------------|--|
| Showerset                    |  |
| Handling                     |  |
| Color code                   |  |
| Installation type            |  |
| Faucet_typ                   |  |
| Measure Height               |  |
| Spray outlet: Acoustic group |  |
| material                     |  |

| 17 l/min (3bar)           |  |
|---------------------------|--|
| without shower head, hose |  |
| side lever                |  |
| stainless steel           |  |
| Wall mounted              |  |
| Lever mixer               |  |
| 30                        |  |
| II                        |  |
| stainless steel           |  |