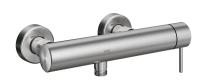

# KWC ONO E

Lever mixer – Shower

### Modell-Linie: ONO E | 21.572.480.700

Showers | Manual shower

#### 125646

stainless steel, AD 150  $\pm$ 20, without spray head and hose

- \* Lever mixer

  \* Made of stainless steel

  \* Intrinsically safe against backflow

  \* KWC cartridge with safety device M 35 OP

### Color code

stainless steel

- with ceramic discs
- flow rate and temperature continuously variable
  \* Wall connections ½" x ¾", without shut-off valve eccentric 10 mm