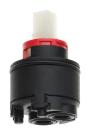

* Wall connections ½" x ¾", without shut-off valve eccentric 10 mm

## Technical Data

| Spray outlet: Flow rate      |  |
|------------------------------|--|
| Showerset                    |  |
| Handling                     |  |
| Color code                   |  |
| Installation type            |  |
| Faucet_typ                   |  |
| Measure Height               |  |
| Spray outlet: Acoustic group |  |
| material                     |  |

| 17 l/min (3bar)           |  |
|---------------------------|--|
| without shower head, hose |  |
| side lever                |  |
| stainless steel           |  |
| Wall mounted              |  |
| Lever mixer               |  |
| 30                        |  |
| II                        |  |
| stainless steel           |  |

### **Spare Parts**



### Cartridge M 35 OP

**538331** Z.537.710