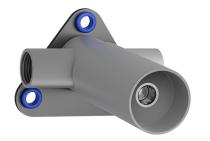

## KWC-No.

125636

raw, unit for concealed installation

\* Concealed unit wall 1 hole \* Made of stainless steel \* Connecting thread ½" \* To be ordered separately: