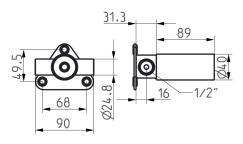

## KWC-No.

125636

raw, unit for concealed installation

\* Concealed unit wall 1 hole \* Made of stainless steel \* Connecting thread ½" \* To be ordered separately:

### Technical Data

| Connection        | G 1/2"      |
|-------------------|-------------|
| Color code        | raw         |
| Installation type | Wall mounte |
| Faucet_typ        | Pre-assemb  |
| Concealed unit    | Concealed u |