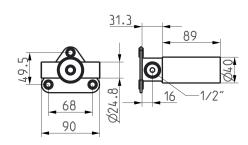

## KWC-No.

raw, unit for concealed installation

- \* Concealed unit wall 1 hole \* Made of stainless steel \* Connecting thread ½" \* To be ordered separately:
- Technical Data

| Connection        |  |  |
|-------------------|--|--|
| Color code        |  |  |
| Installation type |  |  |
| Faucet_typ        |  |  |
| Concealed unit    |  |  |

- Installation kit Z.536.828 - Mounting bracket Z.536.458 \* Suitable for: - KWC ONO

| NEW |
|-----|
|-----|

| G 1/2"            |  |  |
|-------------------|--|--|
| raw               |  |  |
| Wall mounted      |  |  |
| Pre-assembly unit |  |  |
| Concealed unit    |  |  |