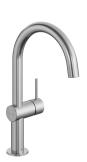

## KWC ONO E

Lever mixer – Washbasin

### Modell-Linie: ONO E | 12.578.142.700FL

#### 125627

stainless steel, A160, flexible connection hoses, without pop-up valve

- \* Lever mixer \* Made of stainless steel
- Lever installation only possible on the right side

   Child safety: cold water flow in lever position towards the front

  \* EcoProtect water-saving device

- \* Swivel spout 120°

   Neoperl® Caché® SJR, swivelling jet regulator

  \* OptimalSpace ample space for washing or working