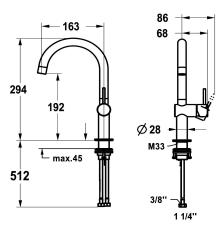

# Technical Data

**Spare Parts** 

| Flow rate              |
|------------------------|
| pop-up valve           |
| Connection             |
| Spout                  |
| Handling               |
| Color code             |
| Installation type      |
| Faucet_typ             |
| Design                 |
| Measure Height         |
| Acoustic group         |
| Projection A           |
| Energy label           |
| Dimension Water outlet |
| material               |

| 4.4 l/min (3 bar)         |  |
|---------------------------|--|
| without pop-up valve      |  |
| Flexible connection hoses |  |
| swivel                    |  |
| side lever                |  |
| stainless steel           |  |
| Pillar installation       |  |
| Lever mixer               |  |
| J-Spout                   |  |
| 294                       |  |
| 1                         |  |
| A 160                     |  |
| A                         |  |
| 192                       |  |
| stainless steel           |  |
|                           |  |