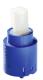

# KWC ONO E

Lever mixer – Washbasin

Modell-Linie: ONO E | 12.578.142.700FL Taps | Manual taps

Cartridge S 25

**538711** Z.536.032