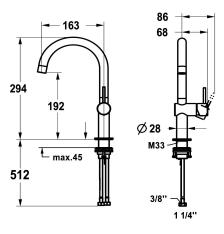

## Technical Data

**Spare Parts** 

| Flow rate              |  |
|------------------------|--|
| pop-up valve           |  |
| Connection             |  |
| Spout                  |  |
| Handling               |  |
| Color code             |  |
| Installation type      |  |
| Faucet_typ             |  |
| Design                 |  |
| Measure Height         |  |
| Acoustic group         |  |
| Projection A           |  |
| Energy label           |  |
| Dimension Water outlet |  |
| material               |  |

| 4.416 : (0.1)             |  |
|---------------------------|--|
| 4.4 l/min (3 bar)         |  |
| without pop-up valve      |  |
| Flexible connection hoses |  |
| swivel                    |  |
| side lever                |  |
| chromeline                |  |
| Pillarinstallation        |  |
| Lever mixer               |  |
| J-Spout                   |  |
| 294                       |  |
|                           |  |
| A 160                     |  |
| A                         |  |
| 192                       |  |
| stainless steel           |  |
|                           |  |