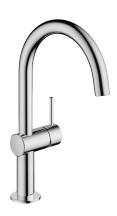

## KWC ONO E

Lever mixer – Washbasin

### Modell-Linie: ONO E | 12.578.142.000FL

Taps | Manual taps

#### 125627

stainless steel, A160, flexible connection hoses, without pop-up valve

- \* Lever mixer \* Made of stainless steel
- \*\*Lever installation only possible on the right side
   Child safety: cold water flow in lever position towards the front
  \*\*EcoProtect water-saving device

- \* Swivel spout 120°

   Neoperl® Caché® SJR, swivelling jet regulator

  \* OptimalSpace ample space for washing or working