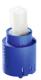

# KWC ONO E

Lever mixer – Washbasin

Modell-Linie: ONO E | 12.578.142.000FL Taps | Manual taps

Cartridge S 25

**538711** Z.536.032