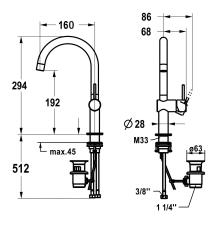

#### 125624

chromeline, A 160, flexible connection hoses, with pop-up valve

#### 125625

stainless steel, A 160, flexible connection hoses, with pop-up valve

- \* Lever mixer

- \* Made of stainless steel

  \* Lever installation only possible on the right side

   Child safety: cold water flow in lever position towards the front
- \* EcoProtect water-saving device \* Swivel spout 120°
- Neoperl® Caché® SJR, swivelling jet regulator
- \* OptimalSpace ample space for washing or working \* KWC cartridge S 25

## Color code

chromeline

stainless steel

- flow rate and temperature continuously variable
  \* Flexible connection hoses %"
  \* QuickInstallation Fastening via threaded connection with locking screws
  \* Mounting hole size ø35 mm

| 4.4 l/min (3 bar)         |
|---------------------------|
| with pop-up valve         |
| Flexible connection hoses |
| swivel                    |
| side lever                |
| chromeline                |
| Pillar installation       |
| Lever mixer               |
| J-Spout                   |
| 294                       |
|                           |
| A 160                     |
| A                         |
| 192                       |
| stainless steel           |