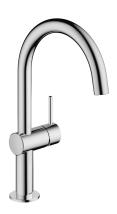

# KWC ONO E

Lever mixer – Washbasin

## Modell-Linie: ONO E | 12.578.132.000FL

Taps | Manual taps

#### 125625

stainless steel, A 160, flexible connection hoses, with pop-up valve

- \* Lever mixer

- \* Made of stainless steel

  \* Lever installation only possible on the right side

   Child safety: cold water flow in lever position towards the front
- \* EcoProtect water-saving device \* Swivel spout 120°
- Neoperl® Caché® SJR, swivelling jet regulator
- \* OptimalSpace ample space for washing or working \* KWC cartridge S 25