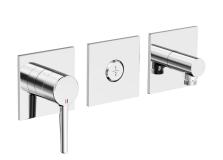

## Modell-Linie: MANA | 20.554.550.000

Showers | Exposed bath mixer

Diverter unit
Hose connection unit
Fastening of the cover plate without screws
\* To be ordered separately:
Unit for concealed installation KWC HOMEBOX Thermostatic/ lever mixer 2 consumers 39.006.261.931

### 125604

chromeline, trim kit, with safety device DIN EN 1717

- \* Trim kit with function unit KWC HOMEBOX \* Outflow with integrated hose connection above or below for the second consumer with CHOICE diverter without automatic reset \* KWC cartridge M 35-S HF with compared for a

\* Scope of delivery: - Lever mixer unit - Diverter unit