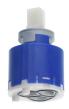

\* Outflow with integrated hose connection above or below for the second consumer with CHOICE diverter without automatic reset \* KWC cartridge M 35-S HF with compared for a

- with ceramic discs
  flow rate and temperature continuously variable

# Technical Data

| Diameter          | 362 x 100                     |  |
|-------------------|-------------------------------|--|
| Handling          | front lever                   |  |
| Color code        | chromeline                    |  |
| Installation type | Wall mounted                  |  |
| Faucet_typ        | Lever mixer                   |  |
| Concealed unit    | Trim kit, with vacuum breaker |  |
| material          | Brass                         |  |

\* Scope of delivery: - Lever mixer unit - Diverter unit

# **Spare Parts**



# Cartridge M 35-S HF

**537602** Z.537.602

# NEW