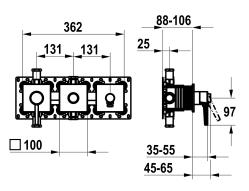

# Technical Data

| Diameter          | 362 x 100                     |  |
|-------------------|-------------------------------|--|
| Handling          | front lever                   |  |
| Color code        | chromeline                    |  |
| Installation type | Wall mounted                  |  |
| Faucet_typ        | Lever mixer                   |  |
| Concealed unit    | Trim kit, with vacuum breaker |  |
| material          | Brass                         |  |