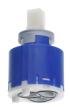

it, with safety device DIN EN 1717

\* Trim kit with function unit KWC HOMEBOX \* Outflow with integrated hose connection \* KWC cartridge M 35-S HF - with ceramic discs - flow rate and temperature continuously variable

## Technical Data

|                   | 100, 100                      |
|-------------------|-------------------------------|
| Diameter          | 100 × 100                     |
| Handling          | front lever                   |
| Color code        | chromeline                    |
| Installation type | Wall mounted                  |
| Faucet_typ        | Lever mixer                   |
| Concealed unit    | Trim kit, with vacuum breaker |
| material          | Brass                         |
|                   |                               |

# **Spare Parts**



# Cartridge M 35-S HF

537602 Z.537.602