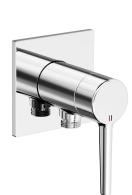

## KWC MANA

Trim kit, with safety device DIN EN 1717 – Lever mixer – Shower

### Modell-Linie: MANA | 21.554.550.000

Showers | Manual shower

\* Scope of delivery:
- Lever mixer unit with integrated hose connection
- Fastening of the cover plate without screws
\* To be ordered separately:
- Unit for concealed installation KWC HOMEBOX Lever mixer 1

#### 125603

chromeline, trim kit, with safety device DIN EN 1717

\* Trim kit with function unit KWC HOMEBOX \* Outflow with integrated hose connection \* KWC cartridge M 35-S HF - with ceramic discs - flow rate and temperature continuously variable