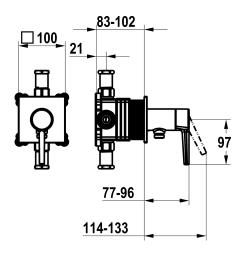

## Technical Data

|                   | 100, 100                      |
|-------------------|-------------------------------|
| Diameter          | 100 × 100                     |
| Handling          | front lever                   |
| Color code        | chromeline                    |
| Installation type | Wall mounted                  |
| Faucet_typ        | Lever mixer                   |
| Concealed unit    | Trim kit, with vacuum breaker |
| material          | Brass                         |
|                   |                               |