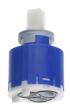

stallation KWC HOMEBOX Lever mixer 1

Consumers 39.006.251.931

### KWC-No.

#### 125603

chromeline, trim kit, with safety device DIN EN 1717

\* Trim kit with function unit KWC HOMEBOX \* Outflow with integrated hose connection \* KWC cartridge M 35-S HF - with ceramic discs - flow rate and temperature continuously variable

## Technical Data

| Diameter          | 100×100                       |
|-------------------|-------------------------------|
| Handling          | front lever                   |
| Color code        | chrome                        |
| Installation_type | Wall mounted                  |
| Faucet_typ        | Lever mixer                   |
| Concealed_unit    | Trim kit, with vacuum breaker |
| material          | Brass                         |

# **Spare Parts**



# Cartridge M 35-S HF

537602 Z.537.602