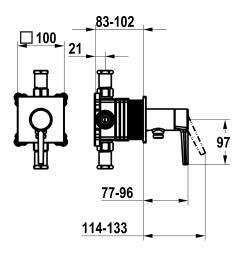

### Modell-Linie: MANA | 21.554.550.000

Showers | Manual shower

\* Scope of delivery:
- Lever mixer unit with integrated hose connection
- Fastening of the cover plate without screws
\* To be ordered separately:
- Unit for concealed installation KWC HOMEBOX Lever mixer 1

#### 125603

chromeline, trim kit, with safety device DIN EN 1717

\* Trim kit with function unit KWC HOMEBOX \* Outflow with integrated hose connection \* KWC cartridge M 35-S HF - with ceramic discs - flow rate and temperature continuously variable

## Technical Data

| Diameter          | 100×100                       |
|-------------------|-------------------------------|
| Handling          | front lever                   |
| Color code        | chrome                        |
| Installation_type | Wall mounted                  |
| Faucet_typ        | Lever mixer                   |
| Concealed_unit    | Trim kit, with vacuum breaker |
| material          | Brass                         |