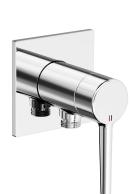

## KWC MANA

Trim kit, with safety device DIN EN 1717 – Lever mixer – Shower

### Modell-Linie: MANA | 21.554.550.000

Showers | Manual shower

\* Scope of delivery:
- Lever mixer unit with integrated hose connection
- Fastening of the cover plate without screws
\* To be ordered separately:
- Unit for concealed installation KWC HOMEBOX Lever mixer 1

#### 125603

chromeline, trim kit, with safety device DIN EN 1717

\* Trim kit with function unit KWC HOMEBOX \* Outflow with integrated hose connection \* KWC cartridge M 35-S HF - with ceramic discs - flow rate and temperature continuously variable