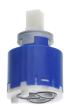

usly variable

- \* Scope of delivery:
   Lever mixer unit with integrated hose connection
   Fastening of the cover plate without screws
  \* To be ordered separately:
   Unit for concealed installation KWC HOMEBOX Lever mixer 1
  Consumers 39.006.251.931

NEW

## Technical Data

| Diameter          |  |  |
|-------------------|--|--|
| Handling          |  |  |
| Color code        |  |  |
| Installation_type |  |  |
| Faucet_typ        |  |  |
| Concealed_unit    |  |  |
| material          |  |  |

| 100 x 100                     |
|-------------------------------|
| Front lever                   |
| chrome                        |
| Wall mounted                  |
| _ever mixer                   |
| Trim kit, with vacuum breaker |
|                               |

## **Spare Parts**



## Cartridge M 35-S HF

537602

Z.537.602

# KWC Group AG | Home: info@kwc.com| Professional: kwc-export.int@kwc.com | www.kwc.com