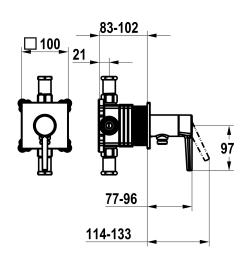

## Technical Data

| Diameter          |  |  |
|-------------------|--|--|
| Handling          |  |  |
| Color code        |  |  |
| Installation_type |  |  |
| Faucet_typ        |  |  |
| Concealed_unit    |  |  |
| material          |  |  |

| 100 x 100                     |
|-------------------------------|
| Front lever                   |
| chrome                        |
| Wall mounted                  |
| _ever mixer                   |
| Trim kit, with vacuum breaker |
|                               |