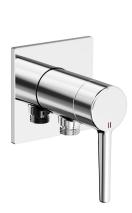

## **KWC** MANA

Trim kit, with safety device DIN EN 1717 – Lever mixer – Shower

### Modell-Linie: MANA | 21.554.550.000

Showers | Manual shower

### KWC-No.

chromeline, trim kit, with safety device DIN EN 1717

- \* Trim kit with function unit KWC HOMEBOX

  \* Outflow
  with integrated hose connection

  \* KWC cartridge M 35-S HF

   with ceramic discs

   flow rate and temperature continuously variable

- \* Scope of delivery:
   Lever mixer unit with integrated hose connection
   Fastening of the cover plate without screws
  \* To be ordered separately:
   Unit for concealed installation KWC HOMEBOX Lever mixer 1
  Consumers 39.006.251.931

| 100 x 100                     |
|-------------------------------|
| Front lever                   |
| chrome                        |
| Wall mounted                  |
| _ever mixer                   |
| Trim kit, with vacuum breaker |
|                               |