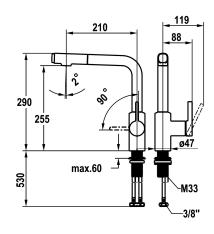

### **Technical Data**

| Flow rate needle spray |   |
|------------------------|---|
| Flow rate normal spray |   |
| Connection             |   |
| Spout                  |   |
| Handling               |   |
| Kitchen_spray          |   |
| Color code             |   |
| Installation_type      |   |
| Faucet_typ             |   |
| Design                 |   |
| Dimension Height       |   |
| G_Acoustic group       |   |
| Projection_A           |   |
| Energy Label           |   |
| Dimension Water outlet | · |

| 6.5 l/min (3 bar)         |  |
|---------------------------|--|
| 6.5 l/min (3 bar)         |  |
| Flexible connection hoses |  |
| swivel                    |  |
| side lever                |  |
| Pull-out spray            |  |
| matt black                |  |
| Pillarinstallation        |  |
| Lever mixer               |  |
| L-Spout                   |  |
| 290                       |  |
| 1                         |  |
| A 200                     |  |
| A                         |  |
| 255                       |  |
|                           |  |