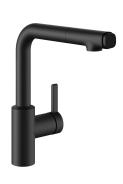

#### 125577

matt black, A 210, flexible connection hoses

- \* Lever mixer
- \* Lever installation only possible on the right side
   Child safety: cold water flow in lever position towards the front
  \* gap between wall and centre of mounting hole min. 25 mm
- \* Intrinsically safe against backflow
  \* Pull-out spray
   up to 500 mm pull-out length

#### Color code

chrome

matt black

- \* KWC cartridge M 35 S with ceramic discs
- flow rate and temperature continuously variable
- temperature limitation
  \* Flexible connection hoses %"
- \* QuickInstallation Fastening via threaded connection with locking
- screws
  \* Mounting hole size ø35 mm