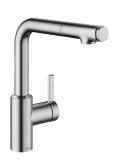

# KWC FIT

Lever mixer – Kitchen

## Modell-Linie: FIT | 10.541.002.000FL

Taps | Manual taps

#### 125576

chromeline, A 210, flexible connection hoses

#### 125577

matt black, A 210, flexible connection hoses

- \* Lever mixer

- \* Lever installation only possible on the right side
   Child safety: cold water flow in lever position towards the front
  \* gap between wall and centre of mounting hole min. 25 mm
- \* Intrinsically safe against backflow
  \* Pull-out spray
   up to 500 mm pull-out length

- QuickConnect Simple hose connection system \* Hose guide, swivelling 120°
- \* EasyLock a pull-out spray that easily slides back into place

## Color code

chrome

matt black

- \* KWC cartridge M 35 S with ceramic discs
- flow rate and temperature continuously variable
- temperature limitation
  \* Flexible connection hoses 3/8"
- \* QuickInstallation Fastening via threaded connection with locking screws
  \* Mounting hole size ø35 mm