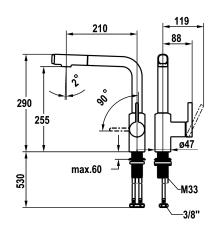

### **Technical Data**

| Flow rate needle spray |  |
|------------------------|--|
| Flow rate normal spray |  |
| Connection             |  |
| Spout                  |  |
| Handling               |  |
| Kitchen_spray          |  |
| Color code             |  |
| Installation_type      |  |
| Faucet_typ             |  |
| Design                 |  |
| Dimension Height       |  |
| G_Acoustic group       |  |
| Projection_A           |  |
| Energy Label           |  |
| Dimension Water outlet |  |
| material               |  |
|                        |  |

| 6.5 l/min (3 bar)         |          |   |  |
|---------------------------|----------|---|--|
| 6.5 l/min (3 bar)         |          |   |  |
| Flexible connection hoses |          |   |  |
| swivel                    |          |   |  |
| side lever                |          |   |  |
| Pull-out spray            |          |   |  |
| chrome                    |          |   |  |
| Pillar installation       |          |   |  |
| Lever mixer               |          |   |  |
| L-Spout                   |          |   |  |
| 290                       |          |   |  |
| I                         |          |   |  |
| A 200                     |          |   |  |
| A                         |          |   |  |
| 255                       |          |   |  |
| Brass                     | <u> </u> | • |  |