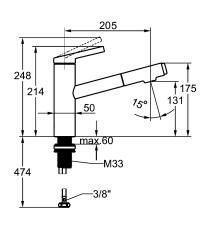

# Technical Data

| Flow rate needle spray |  |
|------------------------|--|
| Flow rate normal spray |  |
| Connection             |  |
| Spout                  |  |
| Handling               |  |
| Kitchenspray           |  |
| Color code             |  |
| Installation type      |  |
| Faucet_typ             |  |
| Measure Height         |  |
| Acoustic group         |  |
| Projection A           |  |
| Energy label           |  |
| Dimension Water outlet |  |
| material               |  |

| 6.5 l/min (3 bar)         |  |
|---------------------------|--|
| 6.8 l/min (3 bar)         |  |
| Flexible connection hoses |  |
| swivel                    |  |
| top lever                 |  |
| Pull-out spray            |  |
| matt black                |  |
| Pillarinstallation        |  |
| Lever mixer               |  |
| 214                       |  |
| I                         |  |
| A 205                     |  |
| A                         |  |
| 131                       |  |
| Brass                     |  |