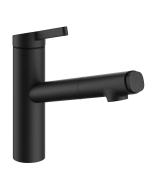

#### 125573

matt black, A 205, flexible connection hoses

- \* Lever mixer
- \* TouchProtect anti-scald protection thanks to the "double skin" \* Touch-Protect - anti-scala protection thanks to the "double skir principle"

  \* Intrinsically safe against backflow

  \* Pull-out spray

  - up to 500 mm pull-out length

  - QuickConnect - Simple hose connection system

  \* Hose guide, swivelling 120°

  \* EasyLock - a pull-out spray that easily slides back into place

#### Color code

chromeline

matt black

- \* KWC cartridge M 35 S
   with ceramic discs
   flow rate and temperature continuously variable
   temperature limitation
  \* Flexible connection hoses %"
  \* Quicklistallation Fastening via threaded connection with locking
- screws
  \* Mounting hole size ø35 mm