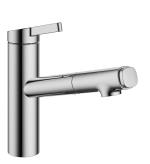

## KWC FIT Lever mixer – Kitchen

## Modell-Linie: FIT | 10.541.032.000FL

Taps | Manual taps

#### KWC-No.

125572 chromeline, A 205, flexible connection hoses

125573

matt black, A 205, flexible connection hoses

\* Lever mixer

- \* TouchProtect anti-scald protection thanks to the "double skin"
- principle \* Intrinsically safe against backflow

- Pull-out spray
  up to 500 mm pull-out length
  QuickConnect Simple hose connection system
  Hose guide, swivelling 120°
  \* EasyLock a pull-out spray that easily slides back into place

| Color | code  |
|-------|-------|
| chrom | eline |

### matt black

- \* KWC cartridge M 35 S

- \* KWC cartrage M 35 S with ceramic discs flow rate and temperature continuously variable temperature limitation \* Flexible connection hoses 3/8" \* QuickInstallation Fastening via threaded connection with locking
- \* Mounting hole size ø35 mm