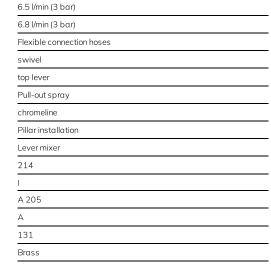

# Technical Data

| Flow rate needle spray |  |
|------------------------|--|
| Flow rate normal spray |  |
| Connection             |  |
| Spout                  |  |
| Handling               |  |
| Kitchenspray           |  |
| Color code             |  |
| Installation type      |  |
| Faucet_typ             |  |
| Measure Height         |  |
| Acoustic group         |  |
| Projection A           |  |
| Energy label           |  |
| Dimension Water outlet |  |
| material               |  |