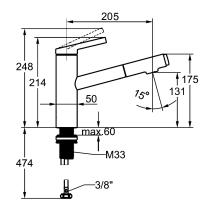

# Technical Data

| Flow rate needle spray |  |
|------------------------|--|
| Flow rate normal spray |  |
| Connection             |  |
| Spout                  |  |
| Handling               |  |
| Kitchenspray           |  |
| Color code             |  |
| Installation type      |  |
| Faucet_typ             |  |
| Measure Height         |  |
| Acoustic group         |  |
| Projection A           |  |
| Energy label           |  |
| Dimension Water outlet |  |
| material               |  |