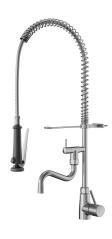

# Lever mixer - Commercial kitchen

# KWC-No.

stainless steel, A 300, B 370, flexible connection hoses

- \* Lever mixer
  \* Suspension spring
  \* TouchProtect anti-scald protection thanks to the "double skin" \* TouchProtect - anti-scald protection thanks to the "double skin" principle
  \* Intrinsically safe against backflow and cross flow
  \* Swivel spout
  - with adjustable gland
  - Jet regulator
  \* Pre-rinse spray
  - with integrated delayed closing device to minimize water hammer
  - with valve maintenance unit for cleaning and swivelling sieve jet
  - SprayClean - easy to clean and actively prevents limescale

#### buildup

- Sunday
   SprayLock lockable jet spray
   PowerClean needle spray mode
  \* OptimalSpace ample space for washing or working
  \* KWC cartridge XL 46 high capacity
   with ceramic discs

- with ceramic aiscs
   flow rate and temperature continuously variable
   temperature limitation
  \* Flexible connection hoses ½" with transition to ¾"
  \* Fastening by means of threaded sleeve 1 ¼"
  \* Mounting hole size ø42 mm