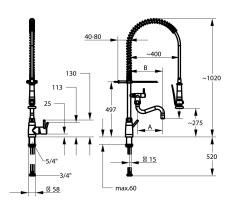

#### **Technical Data**

| Flow rate                      |  |
|--------------------------------|--|
| Spray: Flow rate               |  |
| Connection                     |  |
| Spout                          |  |
| Handling                       |  |
| Kitchen_spray                  |  |
| Projection B                   |  |
| Color code                     |  |
| Installation_type              |  |
| Faucet_typ                     |  |
| Dimension Height               |  |
| G_Acoustic group               |  |
| G_Acoustic group_Shower_outlet |  |
| Projection_A                   |  |
| Dimension Water outlet         |  |
| material                       |  |

| 32 l/min (3 bar)          |  |  |
|---------------------------|--|--|
| 15 l/min (3 bar)          |  |  |
| Flexible connection hoses |  |  |
| swivel                    |  |  |
| side lever                |  |  |
| Pre-rinse spray           |  |  |
| B370                      |  |  |
| stainless steel           |  |  |
| Pillarinstallation        |  |  |
| Lever mixer               |  |  |
| 1020                      |  |  |
| II                        |  |  |
| 1                         |  |  |
| A 300                     |  |  |
| 275/194                   |  |  |
| stainless steel           |  |  |