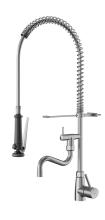

# **KWC** GASTRO E

Lever mixer - Commercial kitchen

# Modell-Linie: GASTRO E | 24.561.144.700FL

Taps | Dishwashing

# KWC-No.

stainless steel, A 200, B 270, flexible connection hoses

- \* Lever mixer
  \* Suspension spring
  \* TouchProtect anti-scald protection thanks to the "double skin" \* TouchProtect - anti-scald protection thanks to the "double skin" principle
  \* Intrinsically safe against backflow and cross flow
  \* Swivel spout
  - with adjustable gland
  - Jet regulator
  \* Pre-rinse spray
  - with integrated delayed closing device to minimize water hammer
  - with valve maintenance unit for cleaning and swivelling sieve jet
  - SprayClean - easy to clean and actively prevents limescale

### buildup

- Surface SprayLock lockable jet spray
   PowerClean needle spray mode
  \* OptimalSpace ample space for washing or working
  \* KWC cartridge XL 46 high capacity
   with ceramic discs

- with ceramic aiscs
   flow rate and temperature continuously variable
   temperature limitation
  \* Flexible connection hoses ½" with transition to ¾"
  \* Fastening by means of threaded sleeve 1 ¼"
  \* Mounting hole size ø42 mm