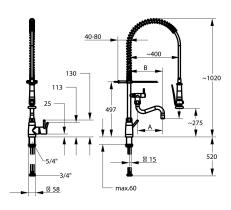

### **Technical Data**

| Flow rate                    |          |
|------------------------------|----------|
| Spray: Flow rate             |          |
| Connection                   |          |
| Spout                        |          |
| Handling                     |          |
| Kitchenspray                 |          |
| Projection B                 |          |
| Color code                   |          |
| Installation type            |          |
| Faucet_typ                   |          |
| Measure Height               |          |
| Acoustic group               |          |
| Spray outlet: Acoustic group |          |
| Projection A                 | <u> </u> |
| Dimension Water outlet       |          |
| material                     |          |

| 32 l/min (3 bar)          |  |
|---------------------------|--|
| 15 l/min (3 bar)          |  |
| Flexible connection hoses |  |
| swivel                    |  |
| side lever                |  |
| Pre-rinse spray           |  |
| B270                      |  |
| stainless steel           |  |
| Pillarinstallation        |  |
| Lever mixer               |  |
| 1020                      |  |
| 11                        |  |
| 1                         |  |
| A 200                     |  |
| 275/194                   |  |
| stainless steel           |  |