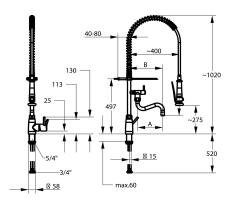

### **Technical Data**

| Flow rate                    |  |
|------------------------------|--|
| Spray: Flow rate             |  |
| Connection                   |  |
| Spout                        |  |
| Handling                     |  |
| Kitchenspray                 |  |
| Projection B                 |  |
| Color code                   |  |
| Installation type            |  |
| Faucet_typ                   |  |
| Dimension Height             |  |
| Acoustic group               |  |
| Spray outlet: Acoustic group |  |
| Projection A                 |  |
| Dimension Water outlet       |  |
| material                     |  |

| 32 l/min (3 bar)        |    |   |  |
|-------------------------|----|---|--|
| 15 l/min (3 bar)        |    |   |  |
| Flexible connection hos | es |   |  |
| swivel                  |    |   |  |
| side lever              |    |   |  |
| Pre-rinse spray         |    |   |  |
| B 270                   |    |   |  |
| stainless steel         |    |   |  |
| Pillarinstallation      |    |   |  |
| Lever mixer             |    |   |  |
| 1020                    |    |   |  |
| II                      |    |   |  |
| I                       |    |   |  |
| A 200                   |    |   |  |
| 275/194                 |    |   |  |
| stainless steel         |    | • |  |