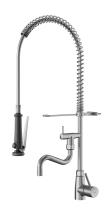

# **KWC** GASTRO E

Lever mixer - Commercial kitchen

# Modell-Linie: GASTRO E | 24.561.144.700FL

Taps | Dishwashing

# KWC-No.

stainless steel, A 200, B 270, flexible connection hoses

- \* Lever mixer
  \* Suspension spring
  \* TouchProtect anti-scald protection thanks to the "double skin" principle
  \* Intrinsically safe against backflow and cross flow
  \* Swivel spout

- \* Swivel spout
   with adjustable gland
   Jet regulator
  \* Pre-rinse spray
   with integrated delayed closing device to minimize water hammer
   with valve maintenance unit for cleaning and swivelling sieve jet
   SprayClean easy to clean and actively prevents limescale

### buildup

- Sunday
   SprayLock lockable jet spray
   PowerClean needle spray mode
  \* OptimalSpace ample space for washing or working
  \* KWC cartridge XL 46 high capacity
   with ceramic discs

- with ceramic aiscs
   flow rate and temperature continuously variable
   temperature limitation
  \* Flexible connection hoses ½" with transition to ¾"
  \* Fastening by means of threaded sleeve 1 ¼"
  \* Mounting hole size ø42 mm