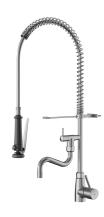

# **KWC** GASTRO E

Lever mixer - Commercial kitchen

# Modell-Linie: GASTRO E | 24.561.144.700FL

Taps | Dishwashing

# KWC-No.

stainless steel, A 200, B 270, flexible connection hoses

- \* Lever mixer
  \* Suspension spring
  \* TouchProtect anti-scald protection thanks to the "double skin" \* TouchProtect - anti-scald protection thanks to the "double skin" principle
  \* Intrinsically safe against backflow and cross flow
  \* Swivel spout
  - with adjustable gland
  - Jet regulator
  \* Pre-rinse spray
  - with integrated delayed closing device to minimize water hammer
  - with valve maintenance unit for cleaning and swivelling sieve jet
  - SprayClean - easy to clean and actively prevents limescale

### buildup

- Sunday
   SprayLock lockable jet spray
   PowerClean needle spray mode
  \* OptimalSpace ample space for washing or working
  \* KWC cartridge XL 46 high capacity
   with ceramic discs

- with ceramic aiscs
   flow rate and temperature continuously variable
   temperature limitation
  \* Flexible connection hoses ½" with transition to ¾"
  \* Fastening by means of threaded sleeve 1 ¼"
  \* Mounting hole size ø42 mm