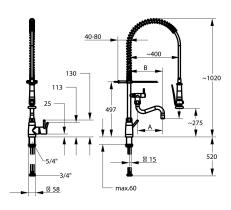

### **Technical Data**

| Flow rate                      |  |
|--------------------------------|--|
| Spray: Flow rate               |  |
| Connection                     |  |
| Spout                          |  |
| Handling                       |  |
| Kitchen_spray                  |  |
| Projection B                   |  |
| Color_code                     |  |
| Installation_type              |  |
| Faucet_typ                     |  |
| Dimension Height               |  |
| G_Acoustic group               |  |
| G_Acoustic group_Shower_outlet |  |
| Projection_A                   |  |
| Dimension Water outlet         |  |
| material                       |  |

| 32 l/min (3 bar)          |
|---------------------------|
| 15 l/min (3 bar)          |
| Flexible connection hoses |
| swivel                    |
| side lever                |
| Pre-rinse spray           |
| B 270                     |
| stainless steel           |
| Pillarinstallation        |
| Lever mixer               |
| 1020                      |
| II                        |
| I                         |
| A 200                     |
| 275/194                   |
| stainless steel           |
|                           |
|                           |