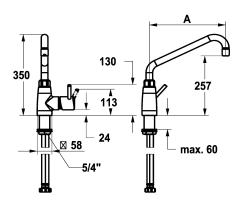

## Technical Data

| Flow rate              |  |
|------------------------|--|
| Connection             |  |
| Spout                  |  |
| Handling               |  |
| Color code             |  |
| Installation type      |  |
| Faucet_typ             |  |
| Measure Height         |  |
| Acoustic group         |  |
| Projection A           |  |
| Dimension Water outlet |  |
| material               |  |

| 32.4 l/min (3 bar)        |  |
|---------------------------|--|
| Flexible connection hoses |  |
| swivel                    |  |
| side lever                |  |
| stainless steel           |  |
| Pillar installation       |  |
| Lever mixer               |  |
| 350                       |  |
| II                        |  |
| A 300                     |  |
| 257                       |  |
| stainless steel           |  |