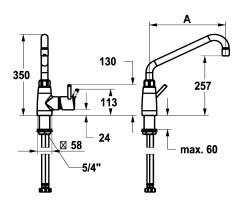

## Technical Data

| Flow rate              |  |
|------------------------|--|
| Connection             |  |
| Spout                  |  |
| Handling               |  |
| Color_code             |  |
| Installation_type      |  |
| Faucet_typ             |  |
| Dimension Height       |  |
| G_Acoustic group       |  |
| Projection_A           |  |
| Dimension Water outlet |  |
| material               |  |

| 32.4 l/min (3 bar)        |
|---------------------------|
| Flexible connection hoses |
| swivel                    |
| side lever                |
| stainless steel           |
| Pillar installation       |
| Lever mixer               |
| 350                       |
| II                        |
| A 300                     |
| 257                       |
| stainless steel           |
|                           |