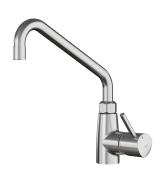

### KWC-No.

stainless steel, A 300, flexible connection hoses

- \* Lever mixer

  \* Swivel spout 360°

   with adjustable gland

   Jet regulator

  \* OptimalSpace ample space for washing or working

  \* KWC cartridge XL 46 high capacity

   with ceramic discs

- flow rate and temperature continuously variable
- temperature limitation
  \* Flexible connection hoses ½" with transition to ¾"

- \* Flexible connection noses 72 \* With transition to 74 \* Fastening by means of threaded sleeve 1 1/4" \* Mounting hole size 042 mm \* To be ordered separately: Base 100 mm Z.539.000.700 or 300 mm Z.539.001.700