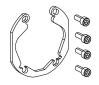

## KWC

Trim kit - Thermostatic mixer - Tub

Modell-Linie: SHOWERCULTURE | 20.004.801.176 Valves | Thermostatic mixing valve

Concealed unit

Trim kit, with vacuum breaker

Trim kit, with vacuum breaker

Trim kit, with vacuum breaker

Trim kit

Trim kit

Trim kit

## KWC-No.

| <b>124009</b><br>chromeline, Trim kit                         |
|---------------------------------------------------------------|
| <b>124010</b><br>chromeline, Trim kit, with vacuum breaker    |
| <b>125546</b><br>matt black, Trim kit                         |
| <b>125547</b><br>matt black, Trim kit, with vacuum breaker    |
| 124968<br>brushed steel, Trim kit                             |
| <b>124969</b><br>brushed steel, Trim kit, with vacuum breaker |

\* Trim kit with thermostatic function unit design

- Function unit, temperature lever, sleeve, cover plate, holder for