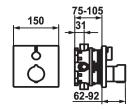

\* Trim kit with thermostatic function unit design

- Function unit, temperature lever, sleeve, cover plate, holder for