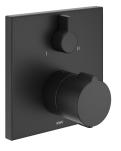

## KWC

Trim kit - Thermostatic mixer - Tub

Modell-Linie: SHOWERCULTURE | 20.004.801.176 Valves | Thermostatic mixing valve

Concealed unit

Trim kit, with vacuum breaker

Trim kit, with vacuum breaker

Trim kit, with vacuum breaker

Trim kit

Trim kit

Trim kit