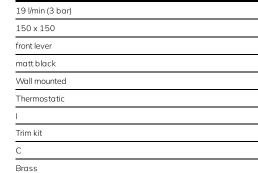

## Technical Data

| Flow rate         |  |
|-------------------|--|
| Diameter          |  |
| Handling          |  |
| Color code        |  |
| Installation type |  |
| Faucet_typ        |  |
| Acoustic group    |  |
| Concealed unit    |  |
| Energy label      |  |
| material          |  |