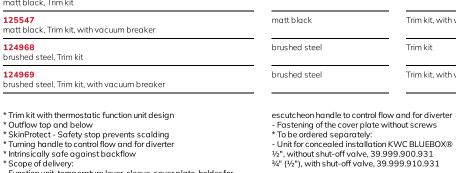

## KWC-No.

| <b>124009</b><br>chromeline, Trim kit                         |
|---------------------------------------------------------------|
| <b>124010</b><br>chromeline, Trim kit, with vacuum breaker    |
| <b>125546</b><br>matt black, Trim kit                         |
| <b>125547</b><br>matt black, Trim kit, with vacuum breaker    |
| 124968<br>brushed steel, Trim kit                             |
| <b>124969</b><br>brushed steel, Trim kit, with vacuum breaker |

\* Trim kit with thermostatic function unit design

- Function unit, temperature lever, sleeve, cover plate, holder for