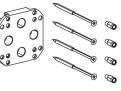

## **KWC** Trim kit - Thermostatic mixer - Tub

Modell-Linie: SHOWERCULTURE | 20.004.801.176 Valves | Thermostatic mixing valve

BLUEBOX Alignment set

**537593** Z.537.593 BLUEBOX Extension set 15 mm

**537595** Z.537.595 **BLUEBOX Reverse adapter** 

**537953** Z.537.953