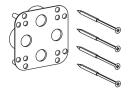

## **KWC** Trim kit - Thermostatic mixer - Tub

Modell-Linie: SHOWERCULTURE | 20.004.801.176 Valves | Thermostatic mixing valve

BLUEBOX Alignment set

**537593** Z.537.593 BLUEBOX Extension set 15 mm

**537595** Z.537.595 **BLUEBOX Reverse adapter** 

**537953** Z.537.953