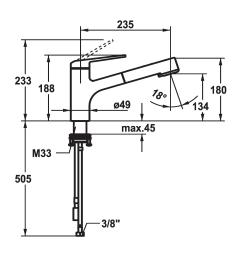

#### **Technical Data**

| Flow rate needle spray |          |
|------------------------|----------|
| Flow rate normal spray |          |
| Connection             |          |
| Spout                  |          |
| Handling               |          |
| Kitchenspray           |          |
| Color code             |          |
| Installation type      |          |
| Faucet_typ             |          |
| Measure Height         |          |
| Acoustic group         |          |
| Projection A           | <u> </u> |
| Energy label           | ·        |
| Dimension Water outlet |          |
| material               |          |

| 9 l/min (3 bar)           |   |   |
|---------------------------|---|---|
| 8 l/min (3 bar)           |   |   |
| Flexible connection hoses |   |   |
| swivel                    |   |   |
| top lever                 |   |   |
| Pull-out spray            |   |   |
| chromeline                |   |   |
| Pillar installation       |   |   |
| Lever mixer               |   |   |
| 188                       |   |   |
| I                         |   |   |
| A 235                     |   |   |
| А                         |   |   |
| 134                       | • | • |
| Brass                     |   |   |
|                           |   |   |