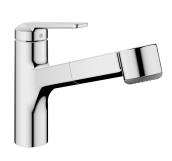

# **KWC** DOMO 6.0

Lever mixer - Kitchen

## KWC-No.

chromeline, A 235, flexible connection hoses

- \* Lever mixer
  \* TouchProtect anti-scald protection thanks to the "double skin" principle
  \* Intrinsically safe against backflow
  \* Pull-out spray
   SprayClean easy to clean and actively prevents limescale

- sprayclean easy to clean that a clivery prevents limb buildup up to 600 mm pull-out length TripleClean Normal, soft, and power stream modes hose surface to fit faucet surface QuickConnect Simple hose connection system

- \* Hose guide, swivelling 120°
  \* EasyLock a pull-out spray that easily slides back into place
  \* OptimalSpace ample space for washing or working
  \* KWC cartridge M 35 S
   with ceramic discs

- flow rate and temperature continuously variable
- temperature limitation \* Flexible connection hoses %"
- \* QuickInstallation Fastening via threaded connection with locking screws \* Mounting hole size ø35 mm