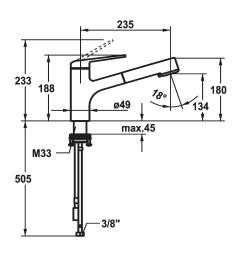

#### **Technical Data**

| Flow rate needle spray |  |
|------------------------|--|
| Flow rate normal spray |  |
| Connection             |  |
| Spout                  |  |
| Handling               |  |
| Kitchenspray           |  |
| Color code             |  |
| Installation type      |  |
| Faucet_typ             |  |
| Dimension Height       |  |
| Acoustic group         |  |
| Projection A           |  |
| Energy label           |  |
| Dimension Water outlet |  |
| material               |  |

| 9 I/min (3 bar) 8 I/min (3 bar) Flexible connection hoses swivel top lever Pull-out spray chromeline Pillar installation Lever mixer 188 I A 235 A |                           |
|----------------------------------------------------------------------------------------------------------------------------------------------------|---------------------------|
| Flexible connection hoses swivel top lever Pull-out spray chromeline Pillar installation Lever mixer 188 I A 235                                   | 9 l/min (3 bar)           |
| swivel top lever Pull-out spray chromeline Pillar installation Lever mixer 188 I A 235                                                             | 8 l/min (3 bar)           |
| top lever Pull-out spray chromeline Pillar installation Lever mixer 188 I A 235                                                                    | Flexible connection hoses |
| Pull-out spray chromeline Pillar installation Lever mixer 188 I A 235                                                                              | swivel                    |
| chromeline Pillar installation Lever mixer 188 I A 235                                                                                             | top lever                 |
| Pillar installation Lever mixer  188  I A 235                                                                                                      | Pull-out spray            |
| Lever mixer  188  I  A 235  A                                                                                                                      | chromeline                |
| 188<br>I<br>A 235<br>A                                                                                                                             | Pillar installation       |
| A 235                                                                                                                                              | Lever mixer               |
| A                                                                                                                                                  | 188                       |
| A                                                                                                                                                  | Ī.                        |
| <u></u>                                                                                                                                            | A 235                     |
| 134                                                                                                                                                | А                         |
|                                                                                                                                                    | 134                       |
| Brass                                                                                                                                              | Brass                     |