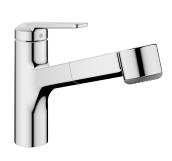

# **KWC** DOMO 6.0

Lever mixer - Kitchen

## Modell-Linie: DOMO 6.0 | 10.661.533.000FL

Taps | Manual taps

## KWC-No.

chromeline, A 235, flexible connection hoses

- \* Lever mixer
  \* TouchProtect anti-scald protection thanks to the "double skin" principle
  \* Intrinsically safe against backflow
  \* Pull-out spray
   SprayClean easy to clean and actively prevents limescale

- sprayclean easy to clean that a clivery prevents limb buildup up to 600 mm pull-out length TripleClean Normal, soft, and power stream modes hose surface to fit faucet surface QuickConnect Simple hose connection system

- \* Hose guide, swivelling 120°
  \* EasyLock a pull-out spray that easily slides back into place
  \* OptimalSpace ample space for washing or working
  \* KWC cartridge M 35 S
   with ceramic discs

- flow rate and temperature continuously variable
- temperature limitation \* Flexible connection hoses %"
- \* QuickInstallation Fastening via threaded connection with locking screws \* Mounting hole size ø35 mm