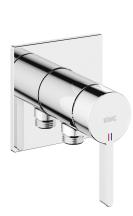

## KWC FIT

Trim kit, with safety device DIN EN 1717 – Lever mixer – Shower

# Modell-Linie: FIT | 21.544.550.000 Showers | Manual shower

### KWC-No.

chromeline, trim kit, with safety device DIN EN 1717

- \* Trim kit with function unit KWC HOMEBOX

  \* Outflow
   with integrated hose connection

  \* KWC cartridge M 35-S HF
   with ceramic discs
   flow rate and temperature continuously variable

\* Scope of delivery:
- Lever mixer unit - with integrated hose connection
- Fastening of the cover plate without screws
\* To be ordered separately:
- Unit for concealed installation KWC HOMEBOX Lever mixer 1
Consumers 39.006.251.931