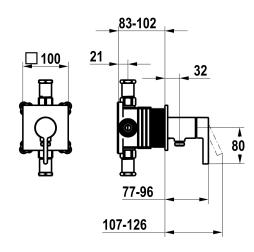

### Technical Data

| low rate         |
|------------------|
| viameter         |
| landling         |
| olor code        |
| nstallation type |
| aucet_typ        |
| coustic group    |
| oncealed unit    |
| nergy label      |
| naterial         |

| 5 l/min (3 bar)             |
|-----------------------------|
| 00 x 100                    |
| ont lever                   |
| nromeline                   |
| ⁄all mounted                |
| ever mixer                  |
|                             |
| im kit, with vacuum breaker |
|                             |
| rass                        |