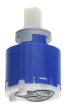

ction
- Fastening of the cover plate without screws
\* To be ordered separately:
- Unit for concealed installation KWC HOMEBOX Lever mixer 1
Consumers 39.006.251.931

### Technical Data

| low rate         |
|------------------|
| viameter         |
| landling         |
| olor code        |
| nstallation type |
| aucet_typ        |
| coustic group    |
| oncealed unit    |
| nergy label      |
| naterial         |

| 5 l/min (3 bar)             |
|-----------------------------|
| 00 x 100                    |
| ont lever                   |
| nromeline                   |
| ⁄all mounted                |
| ever mixer                  |
|                             |
| im kit, with vacuum breaker |
|                             |
| rass                        |



NEW

### **Spare Parts**



### Cartridge M 35-S HF

537602



# KWC FIT

Trim kit, with safety device DIN EN 1717 – Lever mixer – Shower

Modell-Linie: FIT | 21.544.550.000 Showers | Manual shower

| Z.537.602 |  |  |
|-----------|--|--|