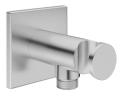

## кwс Hose connection

## **125548** matt black

125407 brushed steel

\* Hose connection - with integrated shower bracket