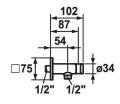

### Technical Data

| Diameter          |  |
|-------------------|--|
| Color code        |  |
| Installation type |  |
| Faucet_typ        |  |
| Measure Lenght    |  |
| material          |  |

## Color code

chromeline

matt black

brushed steel

\* Intrinsically safe against backflow \* Connecting thread ½"

| 75 x 75         |  |  |
|-----------------|--|--|
| brushed steel   |  |  |
| Wall mounted    |  |  |
| Hose connection |  |  |
| L54             |  |  |
| Brass           |  |  |