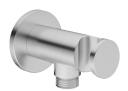

## **Modell-Linie: SHOWERCULTURE | 26.000.612.177** Showers | Complementary parts showers

| 122542<br>chromeline                                  | chromeline                                                      |
|-------------------------------------------------------|-----------------------------------------------------------------|
| 125405<br>matt black                                  | matt black                                                      |
| 125406<br>brushed steel                               | brushed steel                                                   |
| * Hose connection<br>- with integrated shower bracket | * Intrinsically safe against backflow<br>* Connecting thread ½" |
| Technical Data                                        |                                                                 |
| Diameter                                              | D60                                                             |
| Color code                                            | brushed steel                                                   |
| Installation type                                     | Wall mounted                                                    |
| Faucet_typ                                            | Hose connection                                                 |
| Measure Lenaht                                        | L 54                                                            |