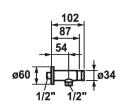

## **Modell-Linie: SHOWERCULTURE | 26.000.612.177** Showers | Complementary parts showers

| 122542<br>chromeline                                  | chromeline                                                      |
|-------------------------------------------------------|-----------------------------------------------------------------|
| 125405<br>matt black                                  | matt black                                                      |
| 125406<br>brushed steel                               | brushed steel                                                   |
| * Hose connection<br>- with integrated shower bracket | * Intrinsically safe against backflow<br>* Connecting thread ½" |
| Technical Data                                        |                                                                 |
| Diameter                                              | D60                                                             |
| Color code                                            | brushed steel                                                   |
| Installation type                                     | Wall mounted                                                    |
| Faucet_typ                                            | Hose connection                                                 |
| Measure Lenaht                                        | L 54                                                            |