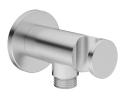

## кwс Hose connection

## Modell-Linie: SHOWERCULTURE | 26.000.612.177 Showers | Complementary parts showers

| KWC-No.                                               | Color code                                                      |
|-------------------------------------------------------|-----------------------------------------------------------------|
| 122542<br>chromeline                                  | chromeline                                                      |
| <b>125405</b><br>matt black                           | matt black                                                      |
| 125406<br>brushed steel                               | brushed steel                                                   |
| * Hose connection<br>- with integrated shower bracket | * Intrinsically safe against backflow<br>* Connecting thread ½" |