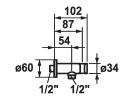

## Technical Data

| Diameter          | D60     |
|-------------------|---------|
| Color code        | brushed |
| Installation type | Wall ma |
| Faucet_typ        | Hose co |
| Measure Lenght    | L 54    |
| material          | Brass   |
|                   |         |

## d steel ounted onnection