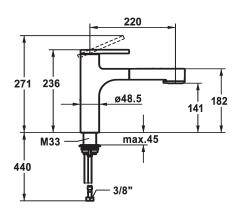

## Technical D

| Flow rate needle spray |  |
|------------------------|--|
| Flow rate normal spray |  |
| Connection             |  |
| Spout                  |  |
| Handling               |  |
| Kitchen_spray          |  |
| Color code             |  |
| Installation_type      |  |
| Faucet_typ             |  |
| Dimension Height       |  |
| G_Acoustic group       |  |
| Projection_A           |  |
| Energy Label           |  |
| Dimension Water outlet |  |
| material               |  |

| Data         |                           |
|--------------|---------------------------|
| eedle spray  | 9 l/min (3 bar)           |
| ormal spray  | 8 l/min (3 bar)           |
|              | Flexible connection hoses |
|              | swivel                    |
|              | top lever                 |
| ray          | Pull-out spray            |
|              | matt black                |
| _type        | Pillar installation       |
|              | Lever mixer               |
| ⊣eight       | 236                       |
| group        |                           |
| 4            | A 220                     |
| el           | В                         |
| Water outlet | 141                       |
|              | Brass                     |
|              |                           |