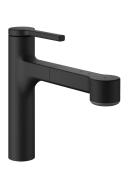

## 125366

brushed steel, A 220, flexible connection hoses

\* TouchProtect - anti-scald protection thanks to the "double skin" \* Intrinsically safe against backflow \* Pull-out spray - SprayClean - easy to clean and actively prevents limescale

buildup - up to 600 mm pull-out length

TripleClean - Normal, soft, and power stream modes
hose surface to fit faucet surface
QuickConnect - Simple hose connection system

| Color code    |  |
|---------------|--|
| chrome        |  |
| matt black    |  |
| brushed steel |  |

\* Hose guide, swivelling 120° \* EasyLock - a pull-out spray that easily slides back into place \* KWC cartridge M 35 S - with ceramic discs