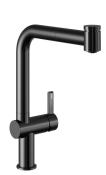

#### 125355

industrial black, A 230, flexible connection hoses

- \* Lever mixer
- \* Lever installation only possible on the right side
   Child safety: cold water flow in lever position towards the front
  \* TouchProtect anti-scald protection thanks to the "double skin"

- principle
  \* Pull-out spray
   SprayClean easy to clean and actively prevents limescale buildup
- up to 600 mm pull-out length
   PowerClean needle spray mode, with automatic diverter reset
   QuickConnect Simple hose connection system

#### Color code

stainless steel

industrial black

- \* Hose guide, swivelling 150°
  \* EasyLock a pull-out spray that easily slides back into place
  \* OptimalSpace ample space for washing or working
  \* KWC cartridge S 25

- with ceramic discs flow rate and temperature continuously variable
- \* Flexible connection hoses %"

  \* QuickInstallation Fastening via threaded connection with locking screws
  \* Mounting hole size ø35 mm