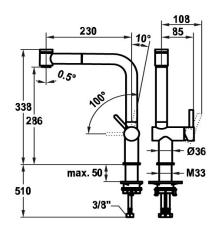

#### **Technical Data**

| Flow rate needle spray |  |
|------------------------|--|
| Flow rate normal spray |  |
| Connection             |  |
| Spout                  |  |
| Handling               |  |
| Kitchenspray           |  |
| Color code             |  |
| Installation type      |  |
| Faucet_typ             |  |
| Measure Height         |  |
| Acoustic group         |  |
| Projection A           |  |
| Energy label           |  |
| Dimension Water outlet |  |
| material               |  |

6.2 l/min (3 bar) 6.5 l/min (3 bar) Flexible connection hoses

swivel side lever

Pull-out spray

industrial black

Pillar installation

Lever mixer

338

A 230

С

286

stainless steel