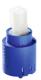

#### Color code

stainless steel

industrial black

- \* Hose guide, swivelling 150°
  \* EasyLock a pull-out spray that easily slides back into place
  \* OptimalSpace ample space for washing or working
  \* KWC cartridge S 25

- with ceramic discs flow rate and temperature continuously variable
- \* Flexible connection hoses %"

  \* QuickInstallation Fastening via threaded connection with locking screws
  \* Mounting hole size ø35 mm

# KWC BEVO E

Lever mixer - Kitchen

Modell-Linie: BEVO E | 10.531.003.751FL Taps | Manual taps

Cartridge S 25

**538711** Z.536.032