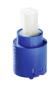

# Modell-Linie: BEVO E | 10.531.003.700FL Taps | Manual taps

Service key Neoperl © Caché ©, TJ, 18 mm, green

**634729** Z.634.729

Cartridge S 25

**538711** Z.536.032