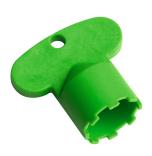

# Modell-Linie: BEVO E | 10.531.003.700FL Taps | Manual taps

Service key Neoperl © Caché ©, TJ, 18 mm, green

**634729** Z.634.729

Cartridge S 25

**538711** Z.536.032