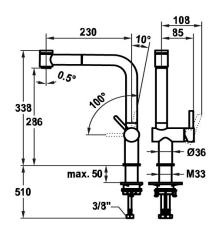

#### **Technical Data**

| Flow rate needle spray |  |
|------------------------|--|
| Flow rate normal spray |  |
| Connection             |  |
| Spout                  |  |
| Handling               |  |
| Kitchenspray           |  |
| Color code             |  |
| Installation type      |  |
| Faucet_typ             |  |
| Measure Height         |  |
| Acoustic group         |  |
| Projection A           |  |
| Energy label           |  |
| Dimension Water outlet |  |
| material               |  |

6.2 l/min (3 bar) 6.5 l/min (3 bar) Flexible connection hoses

swivel side lever

Pull-out spray stainless steel

Pillar installation

Lever mixer

338

A 230

А

286

stainless steel