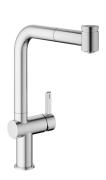

### KWC BEVO E

Lever mixer - Kitchen

#### Modell-Linie: BEVO E | 10.531.003.700FL

Taps | Manual taps

#### 125355

industrial black, A 230, flexible connection hoses

- \* Lever mixer
- \* Lever installation only possible on the right side
   Child safety: cold water flow in lever position towards the front
  \* TouchProtect anti-scald protection thanks to the "double skin"
- principle
  \* Pull-out spray
   SprayClean easy to clean and actively prevents limescale
- buildup
- up to 600 mm pull-out length
   PowerClean needle spray mode, with automatic diverter reset
   QuickConnect Simple hose connection system

#### Color code

stainless steel

industrial black

- \* Hose guide, swivelling 150°
  \* EasyLock a pull-out spray that easily slides back into place
  \* OptimalSpace ample space for washing or working
  \* KWC cartridge S 25

- with ceramic discs flow rate and temperature continuously variable
- \* Flexible connection hoses %"

  \* QuickInstallation Fastening via threaded connection with locking screws
  \* Mounting hole size ø35 mm