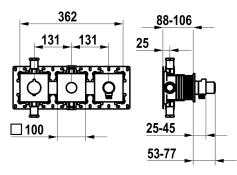

#### Technical Data

| Flow rate                    | 19.5 l/min (3bar)             |
|------------------------------|-------------------------------|
| Spray outlet: Flow rate      | 14 l/min (3bar)               |
| Diameter                     | 362 × 100                     |
| Color code                   | matt black                    |
| Installation type            | Wall mounted                  |
| Faucet_typ                   | Thermostatic                  |
| Acoustic group               | ll                            |
| Concealed unit               | Trim kit, with vacuum breaker |
| Spray outlet: Acoustic group | I                             |
| Energy label                 | с                             |
| material                     | Brass                         |