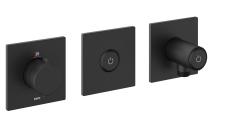

### Modell-Linie: SHOWERCULTURE | 20.004.853.176

Showers | Exposed bath mixer

125300 chromeline, trim kit, with safety device DIN EN 1717

125301

matt black, trim kit, with safety device DIN EN 1717

### 125302

brushed steel, trim kit, with safety device DIN EN 1717

\* Trim kit with thermostatic function unit KWC HOMEBOX \* Outflow

- with integrated hose connection with ON/OFF push-button CHOICE with flow regulator - above or below for second consumer with ON/OFF push-button

CHOICE \* SkinProtect - Safety stop prevents scalding

\* Intrinsically safe against backflow

# Color code

chromeline matt black

brushed steel

\* Scope of delivery: - Thermostatic mixer unit

- Diverter unit

- Diverter unit
- Hose connection unit with ON/OFF push-button and flow regulator
- Fastening of the cover plate without screws
\* To be ordered separately:
- Unit for concealed installation KWC HOMEBOX Thermostatic/ lever