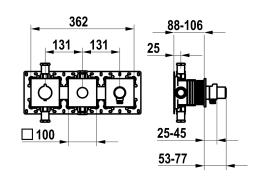

| 19.5 l/min (3bar)             |   |
|-------------------------------|---|
| 14 l/min (3bar)               | _ |
| 362 x 100                     | _ |
| matt black                    | _ |
| Wall mounted                  |   |
| Thermostatic                  |   |
| II                            | _ |
| Trim kit, with vacuum breaker | _ |
| 1                             | _ |
| С                             |   |
| Brass                         |   |
| <u> </u>                      |   |