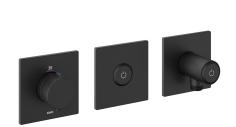

## 125301

matt black, trim kit, with safety device DIN EN 1717

# 125302

brushed steel, trim kit, with safety device DIN EN 1717

- $^{\star}$  Trim kit with thermostatic function unit KWC HOMEBOX
- with integrated hose connection with ON/OFF push-button CHOICE with flow regulator
  - above or below for second consumer with ON/OFF push-button
- CHOICE
  \* SkinProtect Safety stop prevents scalding
- \* Intrinsically safe against backflow

## Color code

chromeline

matt black

brushed steel

- Diverter unit

\* Scope of delivery: - Thermostatic mixer unit

- Diverter unit
- Hose connection unit with ON/OFF push-button and flow regulator
- Fastening of the cover plate without screws
\* To be ordered separately:
- Unit for concealed installation NWC HOMEBOX Thermostatic/ lever mixer 2 consumers 39.006.261.931