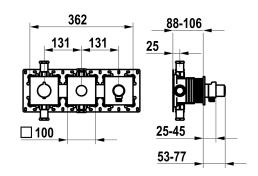

## **Technical Data**

| Flow rate                      |   |
|--------------------------------|---|
| Spray outlet: Flow rate        |   |
| Diameter                       |   |
| Color_code                     |   |
| Installation_type              |   |
| Faucet_typ                     |   |
| G_Acoustic group               |   |
| Concealed_unit                 |   |
| G_Acoustic group_Shower_outlet |   |
| Energy Label                   |   |
| material                       | • |

| 19.5 l/min (3bar)             |
|-------------------------------|
| 14 l/min (3bar)               |
| 362 x 100                     |
| matt black                    |
| Wall mounted                  |
| Thermostatic                  |
| II                            |
| Trim kit, with vacuum breaker |
| ı                             |
| С                             |
| Brass                         |
|                               |