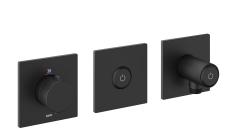

## **KWC**

Trim kit, with safety device DIN EN 1717 – Thermostatic mixer – Tub

# Modell-Linie: SHOWERCULTURE | 20.004.853.176

Showers | Exposed bath mixer

# KWC-No.

chromeline, trim kit, with safety device DIN EN 1717

### 125301

matt black, trim kit, with safety device DIN EN 1717

# 125302

brushed steel, trim kit, with safety device DIN EN 1717

- $\mbox{\ensuremath{^{\star}}}$  Trim kit with thermostatic function unit KWC HOMEBOX  $\mbox{\ensuremath{^{\star}}}$  Outflow
- with integrated hose connection with ON/OFF push-button CHOICE with flow regulator
  - above or below for second consumer with ON/OFF push-button
- CHOICE
  \* SkinProtect Safety stop prevents scalding
- \* Intrinsically safe against backflow

### Color\_code

chrome

matt black

brushed steel

- \* Scope of delivery: Thermostatic mixer unit
- Diverter unit

- Diverter unit
   Hose connection unit with ON/OFF push-button and flow regulator
   Fastening of the cover plate without screws
  \* To be ordered separately:
   Unit for concealed installation KWC HOMEBOX Thermostatic/ lever mixer 2 consumers 39.006.261.931