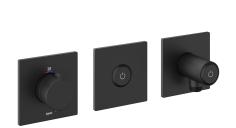

### 125301

matt black, trim kit, with safety device DIN EN 1717

# 125302

brushed steel, trim kit, with safety device DIN EN 1717

- $\mbox{\ensuremath{^{\star}}}$  Trim kit with thermostatic function unit KWC HOMEBOX  $\mbox{\ensuremath{^{\star}}}$  Outflow
- with integrated hose connection with ON/OFF push-button CHOICE with flow regulator
  - above or below for second consumer with ON/OFF push-button
- CHOICE
  \* SkinProtect Safety stop prevents scalding
- \* Intrinsically safe against backflow

### Color code

matt black

brushed steel

- \* Scope of delivery: Thermostatic mixer unit
- Diverter unit

- Diverter unit
   Hose connection unit with ON/OFF push-button and flow regulator
   Fastening of the cover plate without screws
  \* To be ordered separately:
   Unit for concealed installation KWC HOMEBOX Thermostatic/ lever mixer 2 consumers 39.006.261.931