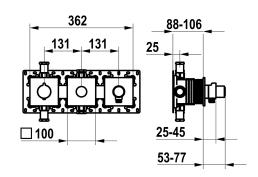

| 19.5 l/min (3bar)             |  |
|-------------------------------|--|
| 14 l/min (3bar)               |  |
| 362 x 100                     |  |
| matt black                    |  |
| Wall mounted                  |  |
| Fhermostatic                  |  |
| I                             |  |
| Trim kit, with vacuum breaker |  |
|                               |  |
|                               |  |
| Brass                         |  |
|                               |  |