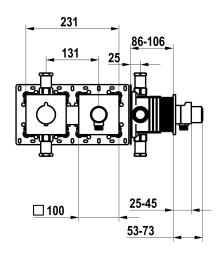

- 1 Consumers 39.006.271.931

Flow rate Diameter Color code Installation\_type Faucet\_typ G\_Acoustic group Concealed\_unit Energy Label material

| 15 l/min (3 bar)              |
|-------------------------------|
| 231 x 100                     |
| brushed steel                 |
| Wall mounted                  |
| Thermostatic                  |
|                               |
| Trim kit, with vacuum breaker |
| С                             |
| Brass                         |