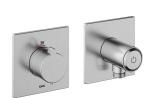

# **KWC**

Trim kit, with safety device DIN EN 1717 – Thermostatic mixer – Shower

# Modell-Linie: SHOWERCULTURE | 21.004.853.177

Showers | Manual shower

# KWC-No.

chromeline, trim kit, with safety device DIN EN 1717

# 125299

brushed steel, trim kit, with safety device DIN EN 1717

- \* Trim kit with thermostatic function unit KWC HOMEBOX \* Outflow
- with integrated hose connection with ON/OFF push-button CHOICE with flow regulator