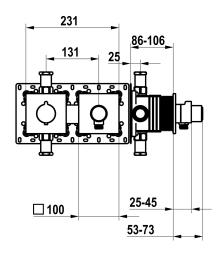

# **Technical Data**

| Flow rate         |  |
|-------------------|--|
| Diameter          |  |
| Color code        |  |
| Installation_type |  |
| Faucet_typ        |  |
| G_Acoustic group  |  |
| Concealed_unit    |  |
| Energy Label      |  |
| material          |  |

| 15 l/min (3 bar)              |
|-------------------------------|
| 231 x 100                     |
| chrome                        |
| Wall mounted                  |
| Thermostatic                  |
| l                             |
| Trim kit, with vacuum breaker |
| С                             |
| Brass                         |
|                               |