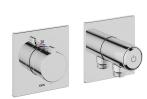

# **KWC**

Trim kit, with safety device DIN EN 1717 – Thermostatic mixer – Shower

# Modell-Linie: SHOWERCULTURE | 21.004.853.000

Showers | Manual shower

# KWC-No.

chromeline, trim kit, with safety device DIN EN 1717