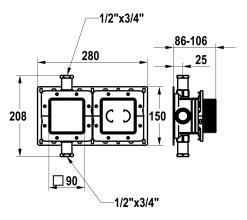

### 125288

raw,  $\frac{1}{2}$  " thread, with shut-off valve, unit for concealed installation

\* Concealed unit compact \* Made of dezincification-resistant material \* Integrated shut-off valves

- \* With sound decoupling \* Connecting thread 3/4" (2x reductions 3/4" 1/2" incl. in delivery) \* Scope of delivery: Mounting box and protective cap incl. sealing sleeve EN18534 - Multifix fastening system
- Mounting ring set Z.538.805 \* Suitable for: KWC HOMEBOX Thermostatic mixer 1 consumer
- KWC HOMEBOX I hermostatic mixer 1 consumer
  Installation materials concealed unit (to be ordered separately):
   Mounting rail 2.538.900
  Installation materials trim kit (to be ordered separately):
   Extension set 10 mm (1 pc.) Thermostatic mixer 1 consumer
  Z.538.808

## **Technical Data**

| Connection        | G 1/2", with shut-off valve |
|-------------------|-----------------------------|
| Color code        | raw                         |
| Installation type | Wall mounted                |
| Faucet_typ        | Pre-assembly unit           |
| Concealed unit    | Concealed unit              |
| material          | Brass                       |